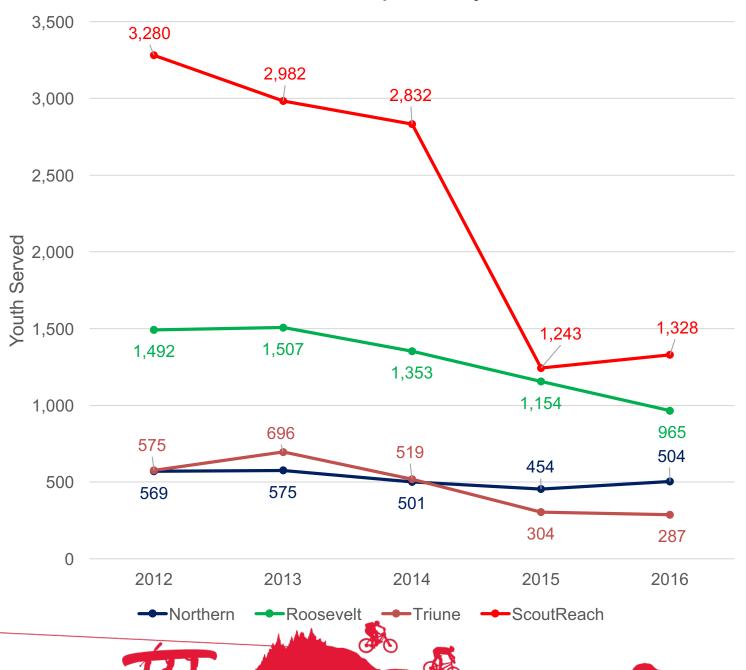

# Membership Today

| District   | Youth | Units |
|------------|-------|-------|
| Northern   | 504   | 26    |
| Roosevelt  | 965   | 53    |
| Triune     | 289   | 17    |
| ScoutReach | 1,328 | 53    |
| TOTAL      | 3,086 | 149   |

#### Membership History