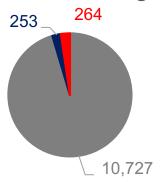

## Northern District 11,244 Cub Scout-Age Youth

- Cub Scout-Age Youth Not Registered in Scouting
- Current Cub Scout Membership
- ScoutReach Cub Scouts w/in District