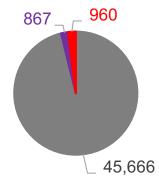

## Philadelphia County 47,493 Cub Scout-Age Youth

- Cub Scout-Age Youth Not Registered in Scouting
- Current Cub Scout Membership
- ■ScoutReach Cub Scouts w/in Districts