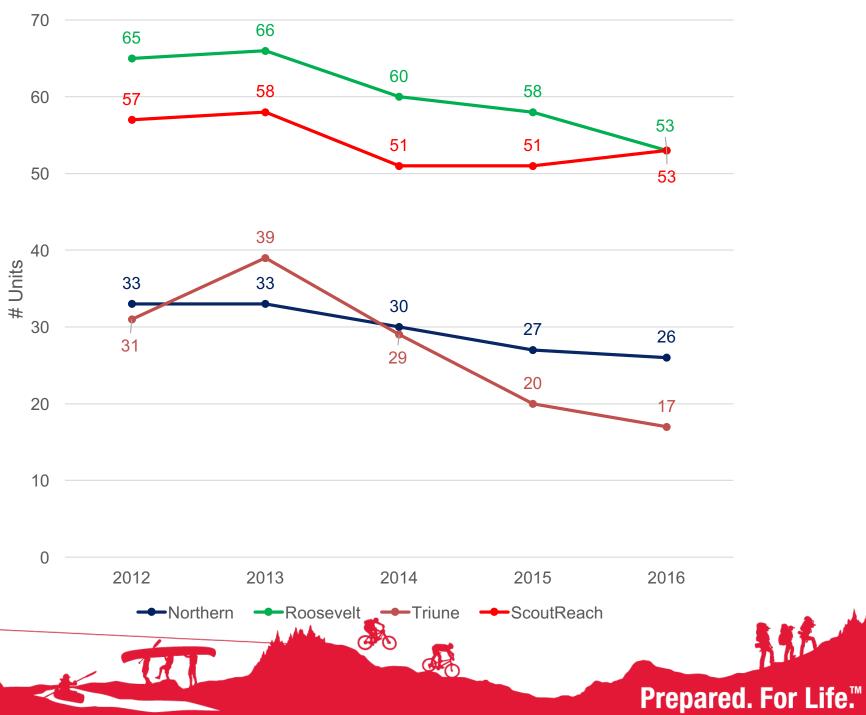

# Membership Today

| District   | Youth | Units |
|------------|-------|-------|
| Northern   | 504   | 26    |
| Roosevelt  | 965   | 53    |
| Triune     | 289   | 17    |
| ScoutReach | 1,328 | 53    |
| TOTAL      | 3,086 | 149   |

#### Membership History