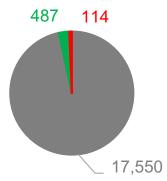

## Roosevelt District 18,151 Cub Scout-Age Youth

- Cub Scout-Age Youth Not Registered in Scouting
- Current Cub Scout Membership
- ■ScoutReach Cub Scouts w/in District