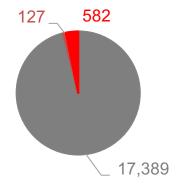

## Triune District 18,098 Cub Scout-Age Youth

- Cub Scout-Age Youth Not Registered in Scouting
- Current Cub Scout Membership
- ScoutReach Cub Scouts w/in District