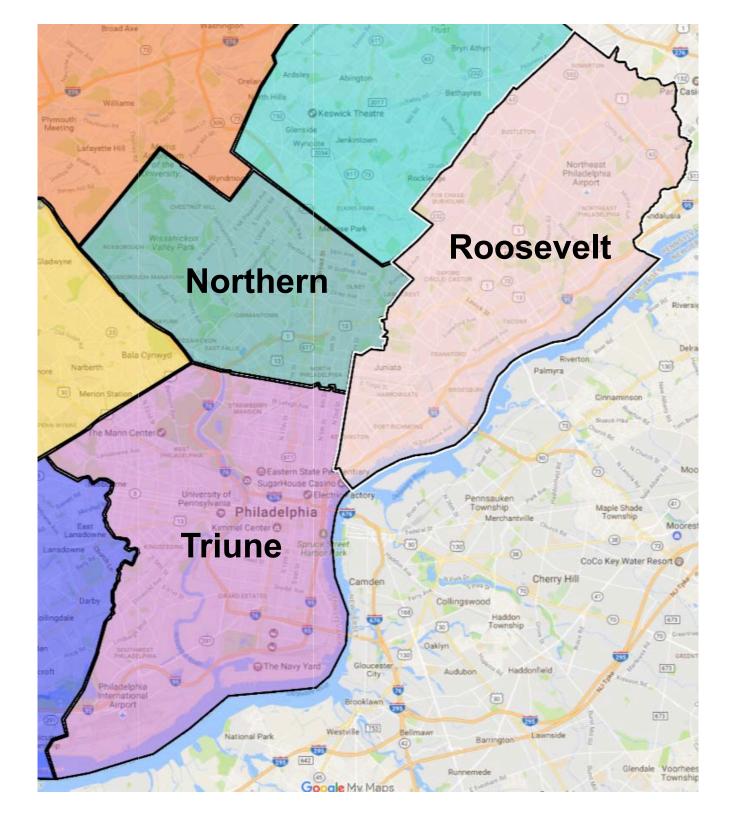

## Philadelphia Districts

- Northern (Northwest)
- Roosevelt (Northeast)
- Triune (South of Allegheny; North, West, South)
- ScoutReach (After-School Programs Throughout City)